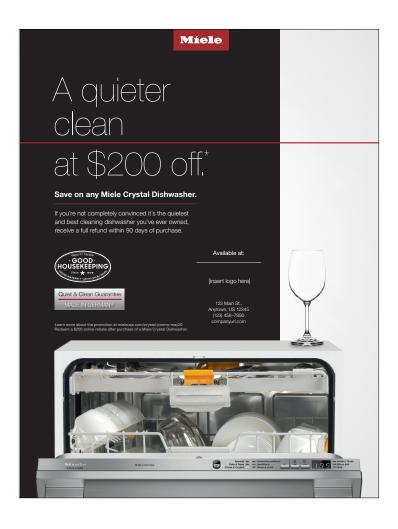

## PRINT ADVERTISEMENT

#### **CALL-TO-ACTION**

Receive \$200 off via online redemption on any Crystal Dishwasher:

- G 6625 SCU CLST
- G 6665 SCVi
- G 6665 SCVi SF

## PROMOTIONAL TIMING

- 1 Purchase applicable Miele products between April 1st August 14th, 2020
- Complete your rebate claim online www.mieleusa.com/crystal-promo-april20 or mail-in rebate by October 31st, 2020
- Allow six to eight weeks for fulfillment (post submission)